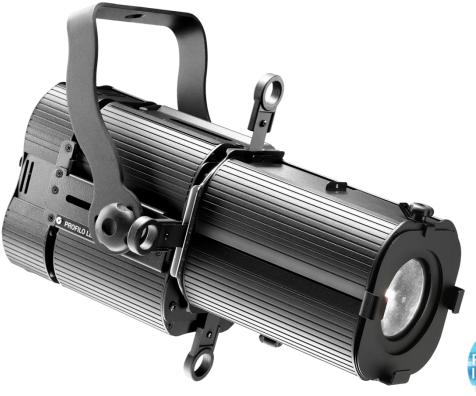

PROFILO LED 80 CT is a very compact LED profile spot equipped with an high efficiency 100 W white LED source. The unit LED's white color temperature is linearly tunable from 2700K to 6000K; a must in top level Television and Theatre applications, where a perfectly adjustable white color temperature is a key requirement.

The unit features an internal four-shutter shaping system, and a 20° to 36° linear zoom.

D.T.S. illuminazione srl · Via Fagnano Selve 12/14 · 47843 Misano Adriatico RN · Italy Tel. +39 0541 611131 · Fax +39 0541 611111 · info@dts-lighting.it · dts-lighting.it

## I PHYSICAL I

Weight: 5,8 Kg Dimensions: 430x250x301 H mm

Internal system with four removable shutters Strong housing with folded edges Yoke featuring an exclusive round flange + clutch system

I INTERNATIONAL CERTIFICATIONS I CE certification