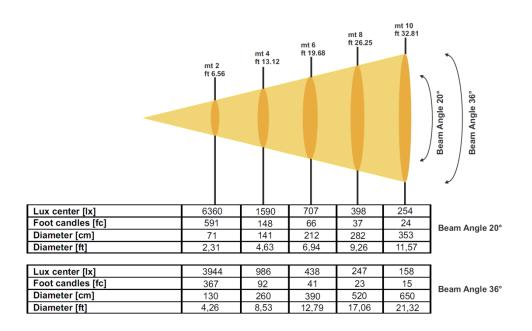

The unit features an internal four-shutter shaping system, and a 20° to 36° linear zoom.

D.T.S. illuminazione srl · Via Fagnano Selve 12/14 · 47843 Misano Adriatico RN · Italy Tel. +39 0541 611131 · Fax +39 0541 611111 · info@dts-lighting.it · dts-lighting.it

## I OPTICAL GROUP I

20°- 36° linear zoom; High definition zoom lens with double optical condenser lens

- I INTERFACE / CONTROL / PROGRAMMING
- Interface: DMX 512 / RDM

7 DMX channels (default) or 2 DMX channels 4-digit 7-segment LED display I POWER SUPPLY I