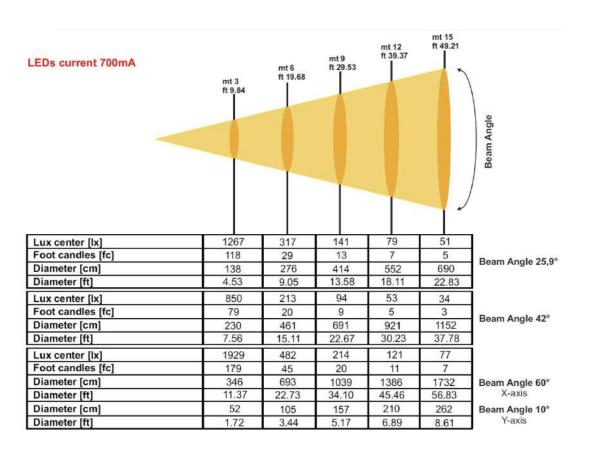

ditional filters to further enlarge its projections range. The unit can be powered by an external DRIVENET power supply / controller.





# FREELINE 60 FC



#### I OUTPUT I

Light sorce: 8 full color LEDs (RGBW) 3440 Lumens @ 700 mA LED lifespan: 50,000 hours (70% lumen output)

#### I OPTICAL GROUP I

3 lenses sets available: 25.9°, 42°, 60° x 10°

#### I INTERFACE / CONTROL / PROGRAMMING I

Interface: DMX 512 / RDM or ArtNet (via DRIVENET series)

#### I POWER SUPPLY I

DRIVENET 832, DRIVENET 416 (electronic full-range 100-240 Vac 50/60 Hz) or DRIVENET 1664 (180-260 Vac 50/60 Hz) Power consumption: max 80 W

## I CONNECTORS I

30 cm cable with M12 male connector

## I OPERATING AMBIENT TEMPERATURE I

-10° / 40°

# I PHYSICAL I

Weight: 1.5 Kg

Dimensions: W 602 mm x D 51 mm x H 65 mm