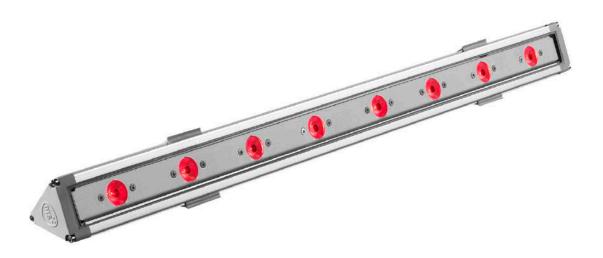

FREELINE 60 FC is a powerful LED bar in a very compact size. Developed with a stylish design, it is suitable for indoor or outdoor applications (IP65-rated). FREELINE 60 FC is available with different beam angles and it can be fitted with additional filters to further enlarge its projections range. The unit can be powered by an external DRIVENET power supply / controller.

#### I OUTPUT I

Light sorce: 8 full color LEDs (RGBW) 3440 Lumens @ 700 mA LED lifespan: 50,000 hours (70% lumen output)