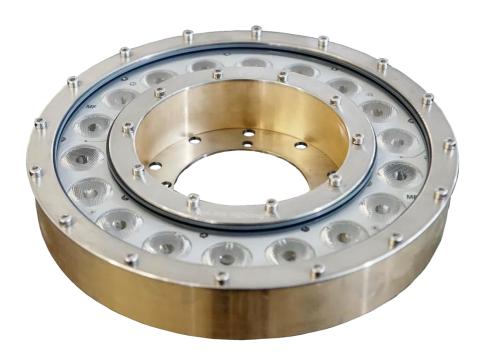

# DONUT 18 FC

HIGHQUALITY RGBW
COLORIMIXING
IP68 / DESIGNEDFOR
DANCING FOUNTAINS
EXTREMELY POWERFUL
STAINLESS STEEL & BRONZEBODY
CHOICE OF DIFFERENT
LENSES AVAILABLE

DONUT is an IP68 projector developed for fixed underwater installations. Its particular shape allows the fountain nozzle to pass through the central hole of the unit, so you always get the most suitable projection in dancing fountain applications.

DÖNUT is available with different optics (8° / 12° / 25° / 45°), and it features 18 Full RŒWLEDs. The unit is powered by DRWENET Series power supplies / controllers.

# I PHYSICAL I

IP68
Housing: Bronze / Stainless steel
Lens: 5 mm Tempered glass
Dimensions: W300 mm / H300 mm / D121 mm
Weight: 12.4 Kg

Beam Angle 12°