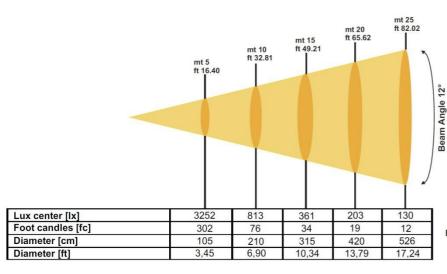

# I OPTICAL GROUP!

4 lenses sets available: 8° / 12° / 25° / 45°

# I PHYSICAL I

IP68
Housing: Bronze / Stainless steel
Lens: 5 mm Tempered glass
Dimensions: W300 mm / H300 mm / D121 mm
Weight: 12.4 Kg

Beam Angle 12°